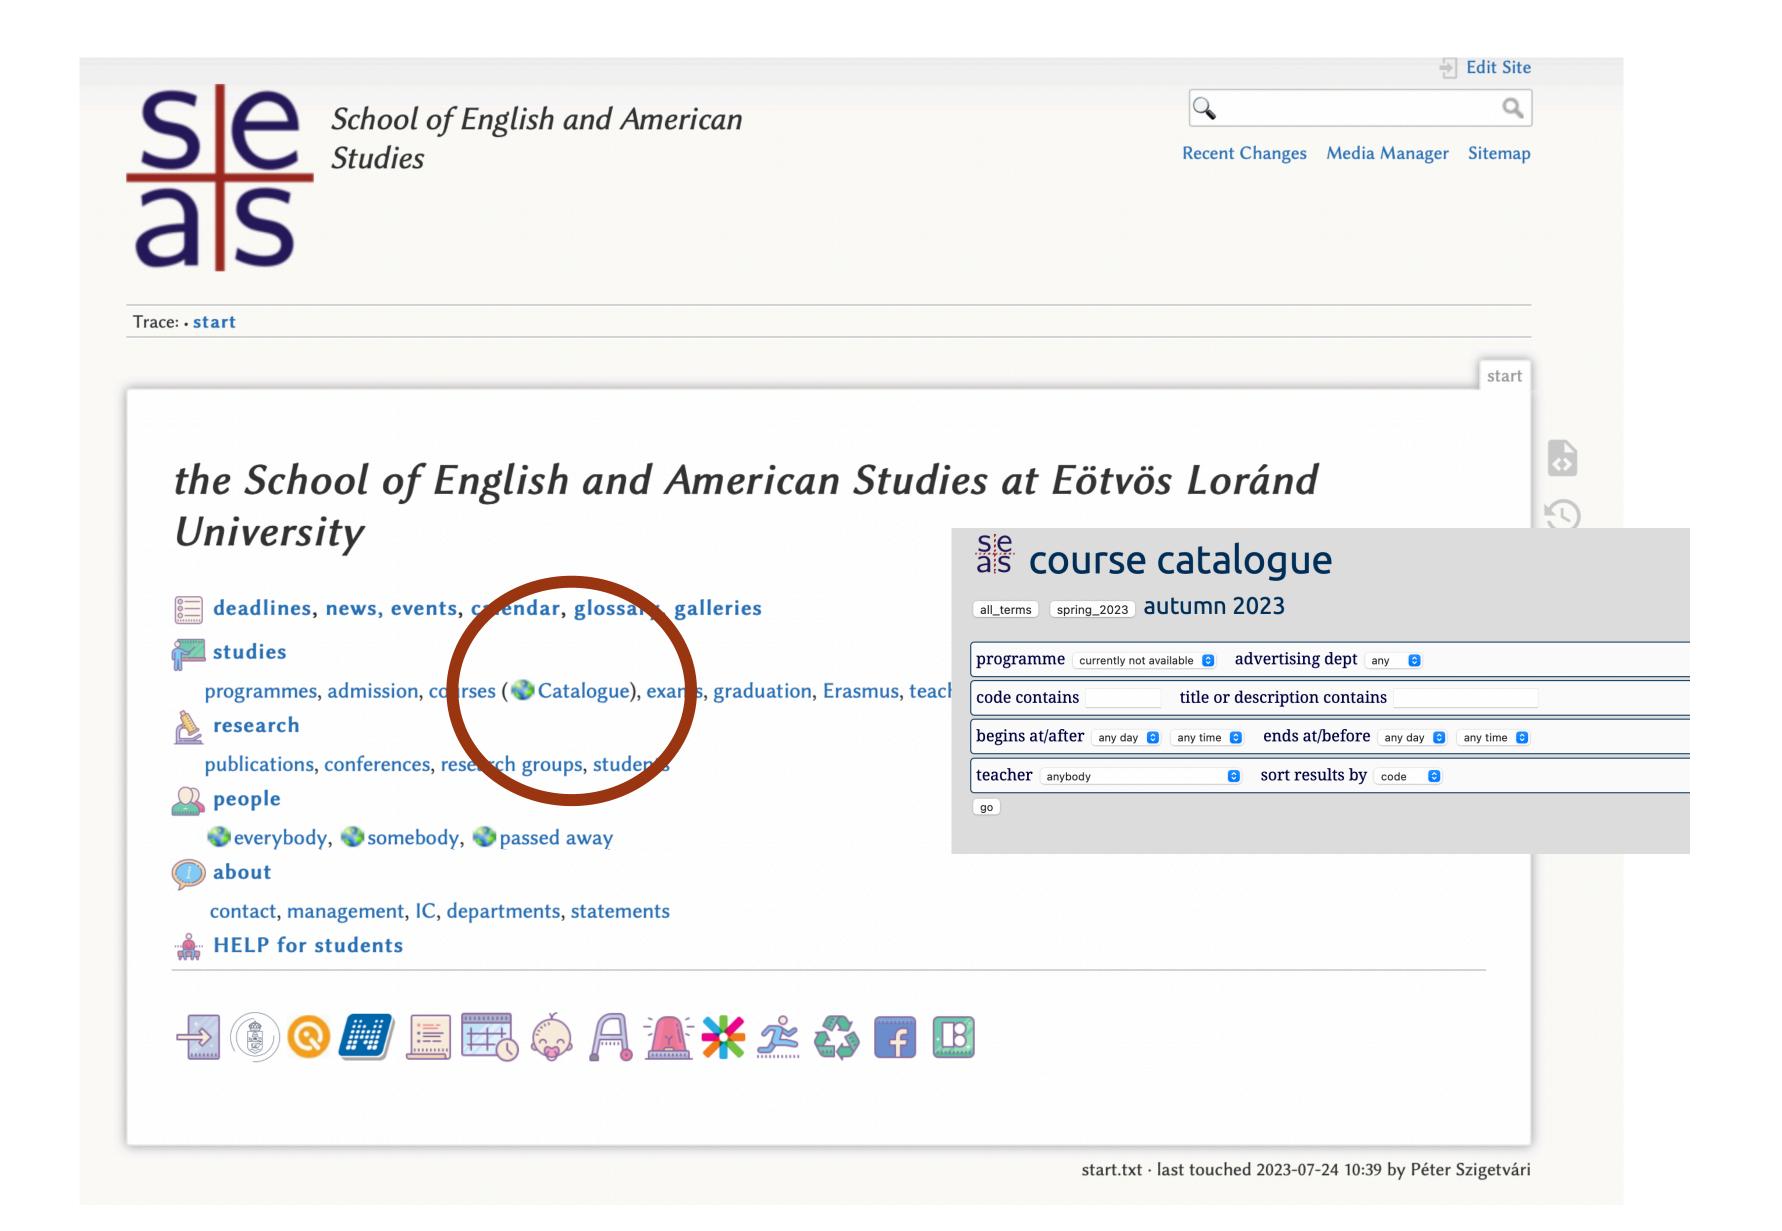

d.       |
| Dec<br>18           | Monday |              | Firs day of exam period         |
| FEB<br>2            | Friday |              | Last day of exam period.        |

# 

## WHEN ARE YOU PLANNING TO GRADUATE? WHAT ARE YOUR MAIN INTERESTS?

Some courses have STRONG and WEAK pre-requisites

Proficiency exam at the end of the first year

English or American track

Minors

**Specializations** 

ENGLISH IN THE MEDIA
ENGLISH IN BUSINESS
FILM AND CULTURE
PICK-AND-CHOOSE

**ALWAYS ASK FOR ADVICE IF LOST** 







Mentor for international students: Nóra Tartsay Németh

Mentor for BA and students: László Katona

Mentor for international students: Uwe Pohl

# 









LMS

Administration Video calls



## FOLLOW US ONLINE

#### SEAS WEBSITE: http://seas.elte.hu/





#### COURSE CATALOGUE





#### FACEBOOK: https://www.facebook.com/SEASatELTE/





# ANY QUESTIONS?