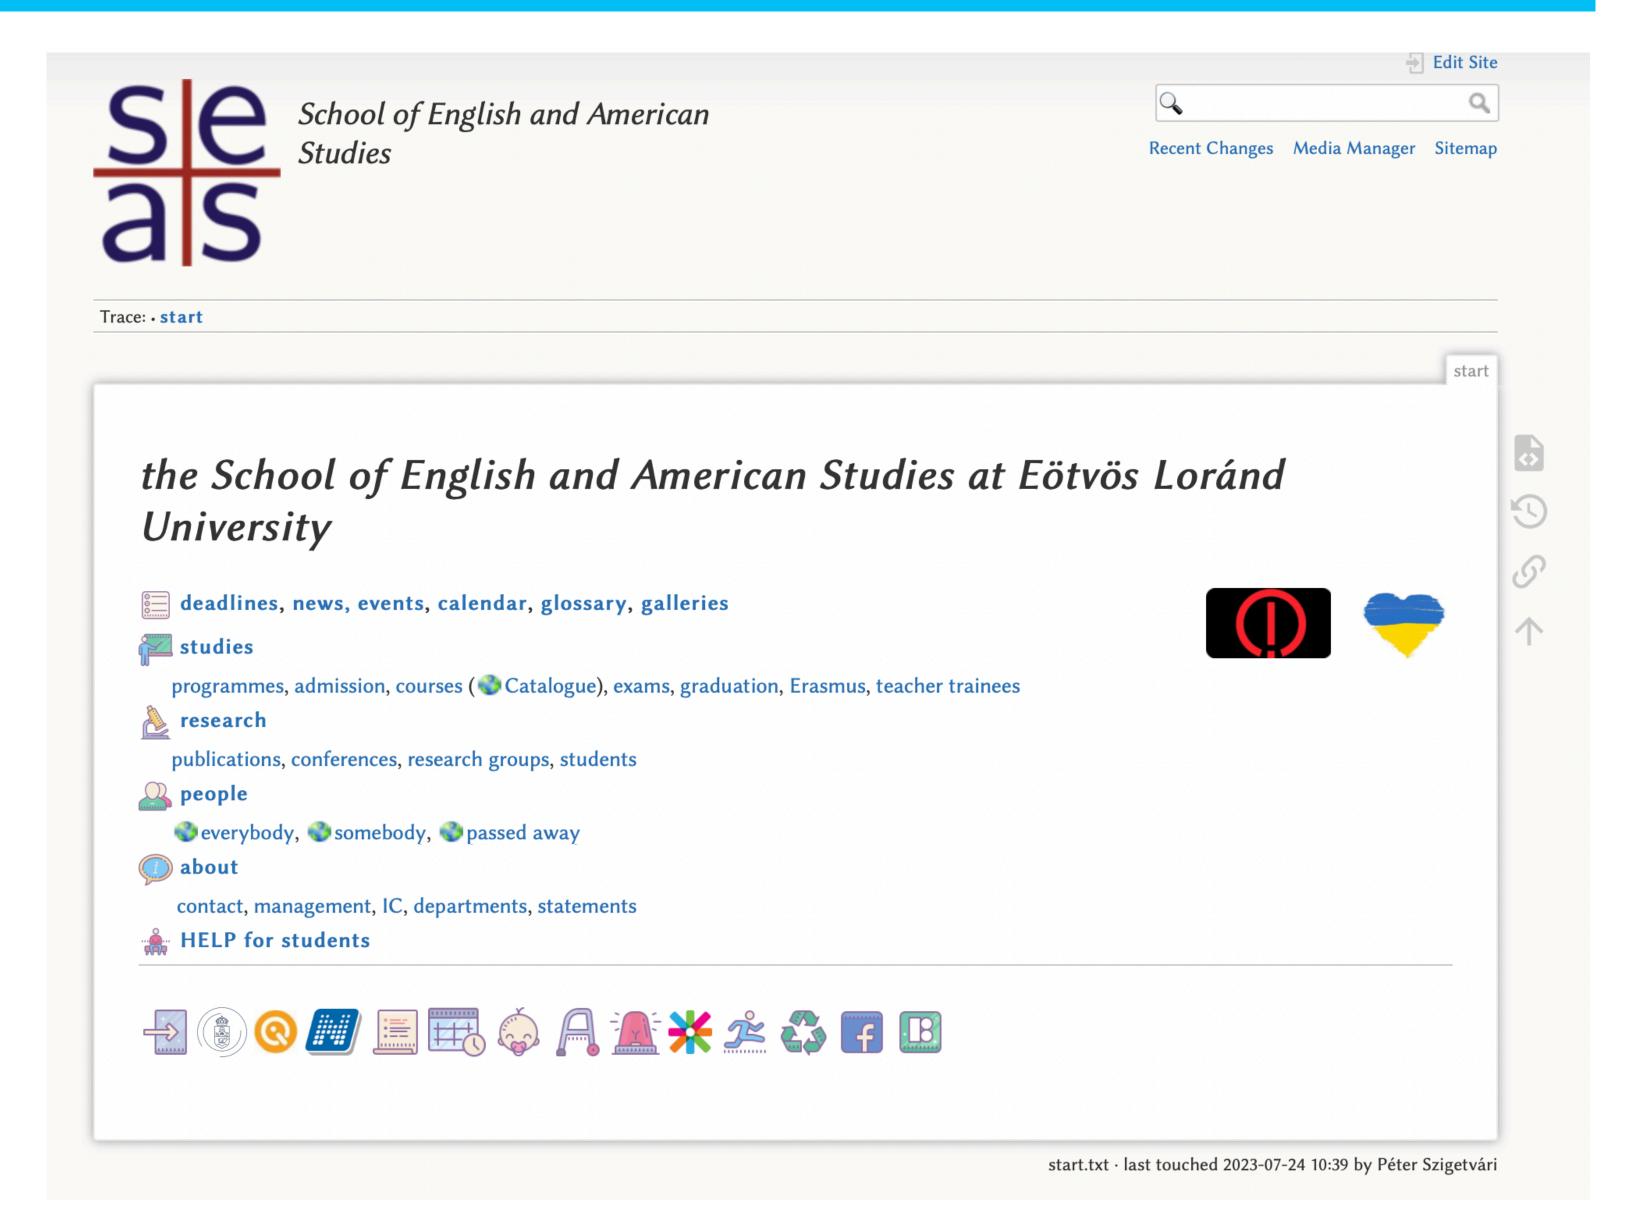

#### SCHOOL OF ENGLISH AND AMERICAN STUDIES AT ELTE

- One of the largest institutes at the faculty
- BA, MA, PhD levels
- English and American studies
- All the classes are in English
- 20% of our students are international

#### SEAS WEBSITE: http://seas.elte.hu/